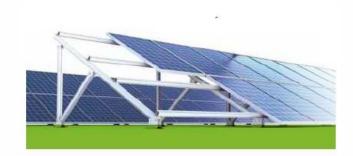

# AS106 - H2100 HELIOS Flat Roof

**H2100–106** is an aluminum structure solution for 2 panels portrait. The system is provided with all needed clamps, connection base plates (to concrete blocks or steel piles) and stainless steel assembly screws in preassembled package. The inclination is 20° –30° / or can be customized as per exact requirements for large scale projects.