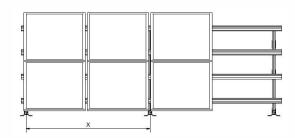

# AS106 - H2100 HELIOS Flat Roof

**H2100–106** is an aluminum structure solution for 2 panels portrait. The system is provided with all needed clamps, connection base plates (to concrete blocks or steel piles) and stainless steel assembly screws in preassembled package. The inclination is 20° –30° / or can be customized as per exact requirements for large scale projects.

#### General characteristics

- Series: H2100
- Type: AS106
- Application: Free field & flat roof
- Alignment: Portrait
  Inclination: 20° 30°
- Foundation: Pile ramming or concrete blocks or
  - combination
- Lower PV module distance from the ground: 10–20cm
- · Special characteristics: Pre assembled