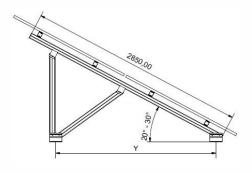

# AS106 - H2100 HELIOS Flat Roof

**H2100–106** is an aluminum structure solution for 2 panels portrait. The system is provided with all needed clamps, connection base plates (to concrete blocks or steel piles) and stainless steel assembly screws in preassembled package. The inclination is 20° –30° / or can be customized as per exact requirements for large scale projects.

#### General characteristics

- Series: H2100
- Type: AS106
- Application: Free field & flat roof
- Alignment: Portrait
  Inclination: 20° 30°
- Foundation: Pile ramming or concrete blocks or
  - combination
- Lower PV module distance from the ground: 10–20cm
- · Special characteristics: Pre assembled