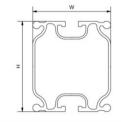

# 2850 Т Х

| Profile         | H2060                                                               |
|-----------------|---------------------------------------------------------------------|
| W = width (mm)  | 52                                                                  |
| H = Height (mm) | 60                                                                  |
| Weight (kg/m)   | 1,486                                                               |
| Lengths (m)     | 2.2 / 2.4 / 3.15 / 3.3 / 3.6 / 4.2<br>/ 4.4 / 4.7 / 6.2 / 6.5 / 7.0 |