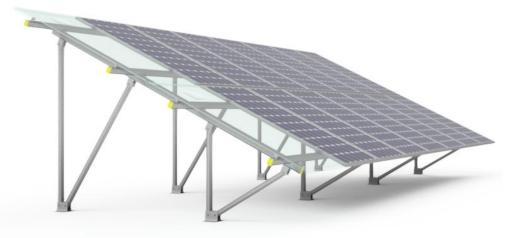

## Technical characteristics

/lumil SOLAR

- Series: H2100
- Type: AS116
- Application: Free field & flat roof Alignment: Portrait-Landscape
- Inclination: 25°
- Foundation: pile ramming or concrete blocks or combination Distance lower PV module from the ground: 40-50cm

### Certification

- Static Analysis According Eurocodes 1,3,9
- ISO 9001 / ISO 14001 / ISO 50001
- CE
- Technical Manual
- Alumil 20 Year Guarantee

 $\ensuremath{\text{H2100-116}}$  is an aluminum structure solution for 2 panels portrait or 4 panels landscape. The system is provided with all needed clamps, connection base plates (to concrete blocks or steel piles) and stainless steel assembly screws in preassembled package. The inclination is 25° / or can be customized as per exact requirements for large scale projects.