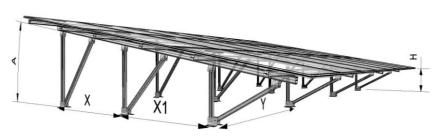

### Technical characteristics

- Series: H2100
- Type: A\$161
- Application: Free field & flat roof
- Alignment: Portrait
- Inclination: According to project design
- Foundation: Pile ramming or concrete blocks or combination
- Lower PV module distance from the ground: 55cm

## Certification

- Static Analysis According Eurocodes 1,3,9
- ISO 9001 / ISO 14001 / ISO 50001
- CE
- Technical Manual
- Alumil 20 Year Guarantee

**H2100-161** is an aluminum structure solution for 3 panels portrait. The system is provided with all needed clamps, connection base plates (to concrete blocks or steel piles) and stainless-steel assembly screws in preassembled package. The inclination is 10°.