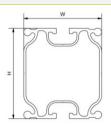

### **TECHNICAL DETAILS**

|  | Profile         | H2060                                                               |
|--|-----------------|---------------------------------------------------------------------|
|  | W = width (mm)  | 52                                                                  |
|  | H = Height (mm) | 60                                                                  |
|  | Weight (kg/m)   | 1,486                                                               |
|  | Lengths (m)     | 2.2 / 2.4 / 3.15 / 3.3 / 3.6 / 4.2<br>/ 4.4 / 4.7 / 6.2 / 6.5 / 7.0 |