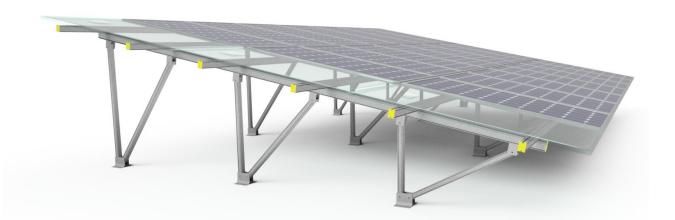

### Technical characteristics

- Series: H2100
- Type: A\$161
- Application: Free field & flat roof
- Alignment: Portrait
- Inclination: According to project design
- Foundation: Pile ramming or concrete blocks or combination
- Lower PV module distance from the ground: 55cm

## Certification

- Static Analysis According Eurocodes 1,3,9
- ISO 9001 / ISO 14001 / ISO 50001
- CE
- Technical Manual
- Alumil 20 Year Guarantee

**H2100-161** is an aluminum structure solution for 3 panels portrait. The system is provided with all needed clamps, connection base plates (to concrete blocks or steel piles) and stainless-steel assembly screws in preassembled package. The inclination is 10°.

- ✓ Custom made solution
- ✓ Quick installation
- Light weight mounting system