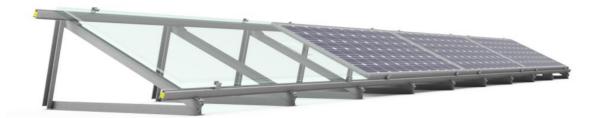

## Technical characteristics

/lumil SOLAR

- Series: H2300
- Type: A\$370
- Application: Flat roof
- Alignment: Landscape
- Inclination: 10º-30º
- Foundation: Concrete

## Certification

- Static Analysis According Eurocodes 1,3,9
- ISO 9001 / ISO 14001 / ISO 50001
- CE
- Technical Manual
- Alumil 20 Year Guarantee

**H2300** series are designed for easy assembly on the terrace surface. These are lightweight structures that consist of few components.

The maximum span is 2m between the mounting points depending on the wind and snow loads. There is also the ability to change the slope from 10 up to 30 degrees.

- ✓ Pre-assembled materials
- ✓ Quick installation
- ✓ Light weight mounting system