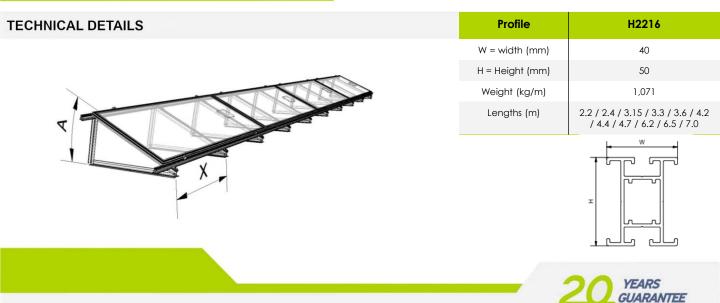

The maximum span is 2m between the mounting points depending on the wind and snow loads. There is also the ability to change the slope from 10 up to 30 degrees.

- ✓ Pre-assembled materials
- ✓ Quick installation
- ✓ Light weight mounting system