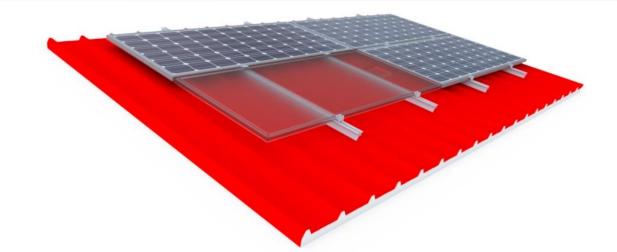

# AS415L - H2400 HELIOS Industrial Roof

# Technical characteristics

Jumil Solar

- Series: H2400
- Type: AS415L
- Application: Industrial Roof
- Alignment: Landscape
- Inclination: Tangent to the industrial roof
- Foundation: Self drilling rivets or self drilling screws

# Certification

- Static Analysis According Eurocodes 1,3,9
- ISO 9001 / ISO 14001 / ISO 50001
- CE
- Technical Manual
- Alumil 20 Year Guarantee

**Alumil**, recognizing its installers' need for quick and safe structures, improved the PV mounting system on industrial roofs considerably, by offering an innovative solution bearing numerous advantages.

- ✓ Quick installation
- ✓ Light weight mounting system
- ✓ Adaption to various types of industrial roofs

| TECHNICAL DETAILS | Profile         | H2409                  |
|-------------------|-----------------|------------------------|
|                   | W = width (mm)  | 60                     |
|                   | H = Height (mm) | 53,6                   |
|                   | Weight (kg/m)   | 1,064                  |
|                   | Lengths (m)     | 2,1 / 3,15 / 4,2 / 6,2 |
|                   |                 | × ×                    |