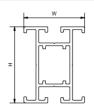

### **TECHNICAL DETAILS**

| Profile         | H2409                  | H2216                                                                  |
|-----------------|------------------------|------------------------------------------------------------------------|
| W = width (mm)  | 60                     | 40                                                                     |
| H = Height (mm) | 53,6                   | 50                                                                     |
| Weight (kg/m)   | 1,064                  | 1,071                                                                  |
| Lengths (m)     | 2,1 / 3,15 / 4,2 / 6,2 | 2.2 / 2.4 / 3.15 / 3.3<br>/ 3.6 / 4.2 / 4.4 / 4.7<br>/ 6.2 / 6.5 / 7.0 |