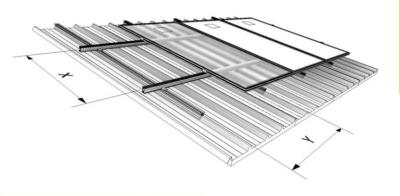

## Technical characteristics

- Series: H2400
- Type: AS415P
- Application: Industrial RoofAlignment: Landscape
- Alignment: Landscape
  Inclination: Tangent to the industrial roof
- Foundation: Self drilling rivets or self drilling screws

- ✓ Quick installation
- ✓ Light weight mounting system
- ✓ Adaption to various types of industrial roofs
- Due to the dimensions of the profile, panels are better ventilated; as a result, the installation performs better in high temperatures