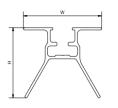

### **TECHNICAL DETAILS**

| Profile         | H2409                  | H2216                                                                  |
|-----------------|------------------------|------------------------------------------------------------------------|
| W = width (mm)  | 60                     | 40                                                                     |
| H = Height (mm) | 53,6                   | 50                                                                     |
| Weight (kg/m)   | 1,064                  | 1,071                                                                  |
| Lengths (m)     | 2,1 / 3,15 / 4,2 / 6,2 | 2.2 / 2.4 / 3.15 / 3.3<br>/ 3.6 / 4.2 / 4.4 / 4.7<br>/ 6.2 / 6.5 / 7.0 |