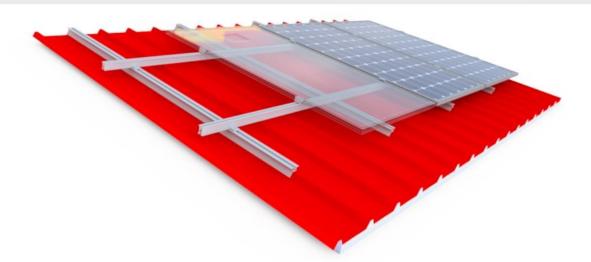

## Technical characteristics

- Series: H2400
- Type: AS415P
- Application: Industrial RoofAlignment: Landscape
- Alignment: Landscape
  Inclination: Tangent to the industrial roof
- Foundation: Self drilling rivets or self drilling screws

- ✓ Quick installation
- ✓ Light weight mounting system
- ✓ Adaption to various types of industrial roofs
- Due to the dimensions of the profile, panels are better ventilated; as a result, the installation performs better in high temperatures