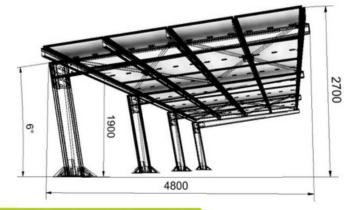

### Technical characteristics

- Product line: H2700
- Type: CARPORT
- Application: Outdoor parking areas
   Standard alignment: 4 Panels/landscape
   Standard Inclination: 6°
- Foundation: Reinforced concrete
- Appropriate panel width: 1130 mm 1140 mm
- · Electrostatic painting of steel
- Snow load: up to100 kg/m²
  Wind speed: up to 120 km/h