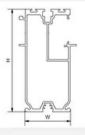

| TECHN |      |     | - A 11 | ~ |
|-------|------|-----|--------|---|
| IFCHN | Π:ΔΙ | 111 |        | • |
|       |      |     |        |   |

| Profile         | H2704               |  |  |
|-----------------|---------------------|--|--|
| W = width (mm)  | 62,6                |  |  |
| H = Height (mm) | 141                 |  |  |
| Weight (kg/m)   | 3,84                |  |  |
| Lengths (m)     | Engineered to order |  |  |