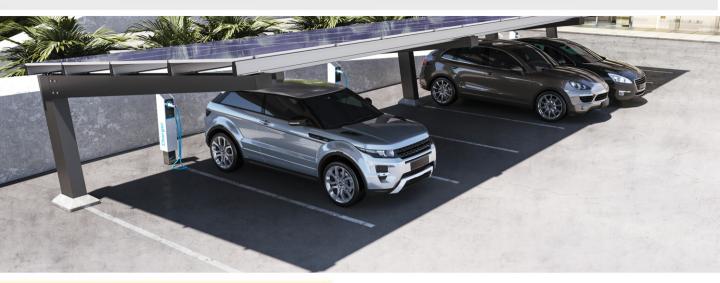

## Sturdy construction with premium design

- · Making use of outdoor parking spaces to generate eco-friendly energy.
- · A unique design that ensures seamless and secure vehicle entry and exit.
- · Waterproof design.
- Efficiently shielding vehicles from sun or rain while providing strong resistance to heavy snowfall.
- · Ability to install LED lighting with concealed wiring.
- Expendable structure to cover large parking areas.
- · Cable management solution.
- Quick installation.