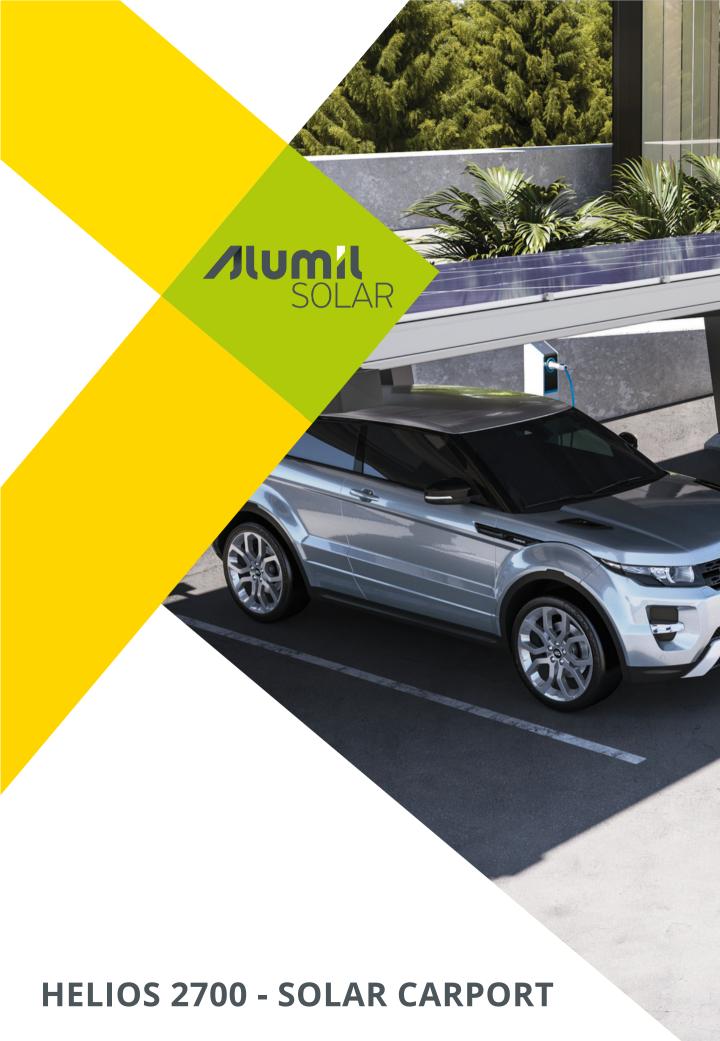

# **HELIOS 2700 - SOLAR CARPORT**

## Sturdy construction with premium design

- · Making use of outdoor parking spaces to generate eco-friendly energy.
- · A unique design that ensures seamless and secure vehicle entry and exit.
- · Waterproof design.
- Efficiently shielding vehicles from sun or rain while providing strong resistance to heavy snowfall.
- · Ability to install LED lighting with concealed wiring.
- Expendable structure to cover large parking areas.
- · Cable management solution.
- Quick installation.