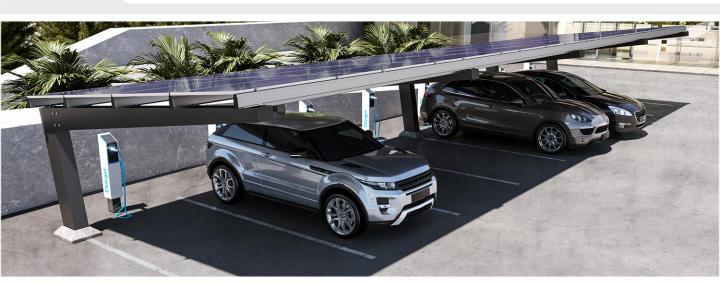

## **CARPORT- H2700 HELIOS**

# **H2700-CARPORT** Sturdy construction with high aesthetics.

- Utilization of outdoor parking spaces for the production of clean "green" energy.
- Special design that allows smooth and safe entry and exit of vehicles, with reduced risk of damage.
- ✓ Waterproof design.
- Effective protection of vehicles from sun or rain and high resistance to heavy snowfall.
- ✓ Ability to install LED lighting with concealed wiring.
- ✓ Expendable structure to cover large parking areas.
- ✓ Cable management solution.
- Quick installation.