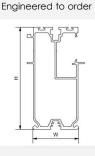

# TECHNICAL DETAILS W = width (mm) H = Height (mm) Weight (kg/m) Lengths (m)

H2704

62,6 141

3.84