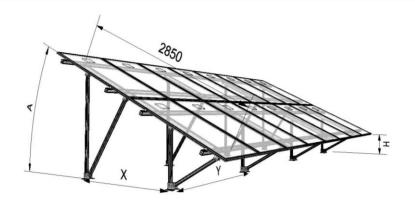

# Technical characteristics

- Series: H2300
- Type: AS116
- Application: Free field & flat roof
- Alignment: Portrait-Landscape
- Inclination: 25°
- Foundation: pile ramming or concrete blocks or combination
- Distance lower PV module from the ground: 40-50cm

## Certification

- Static Analysis According Eurocodes 1,3,9
- ISO 9001 / ISO 14001 / ISO 50001
- CE
- Technical Manual
- · Alumil 20 Year Guarantee

**H2300-116** is an aluminum structure solution for 2 panels portrait or 4 panels landscape. The system is provided with all needed clamps, connection base plates (to concrete blocks or steel piles) and stainless steel assembly screws in preassembled package. The inclination is  $25^{\rm o}$  / or can be customized as per exact requirements for large scale projects.