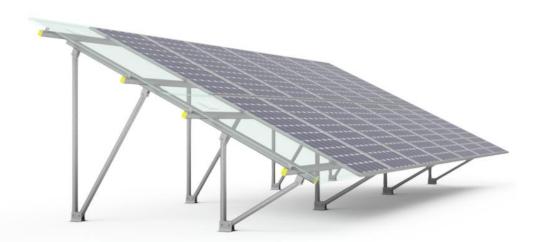

## Certification

- Static Analysis According Eurocodes 1,3,9
- ISO 9001 / ISO 14001 / ISO 50001
- CE
- Technical Manual
- · Alumil 20 Year Guarantee

**H2300-116** is an aluminum structure solution for 2 panels portrait or 4 panels landscape. The system is provided with all needed clamps, connection base plates (to concrete blocks or steel piles) and stainless steel assembly screws in preassembled package. The inclination is  $25^{\rm o}$  / or can be customized as per exact requirements for large scale projects.