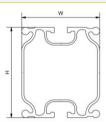

### **TECHNICAL DETAILS**

| Profile         | H2060                              |
|-----------------|------------------------------------|
| W = width (mm)  | 52                                 |
| H = Height (mm) | 60                                 |
| Weight (kg/m)   | 1,486                              |
| Lengths (m)     | 2.4 / 2,75 / 3.6 / 4.2 / 4.7 / 5,9 |