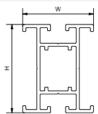

### **TECHNICAL DETAILS**

| Profile         | H2216                                 |
|-----------------|---------------------------------------|
| W = width (mm)  | 40                                    |
| H = Height (mm) | 50                                    |
| Weight (kg/m)   | 1,071                                 |
| Lengths (m)     | 2.4 / 2,75 / 3.6 / 4.2 / 4.7 /<br>5,9 |