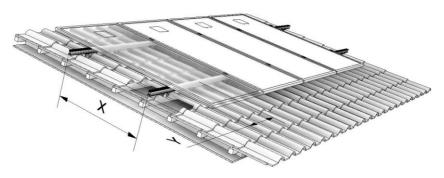

## Certification

- Static Analysis According Eurocodes 1,3,9
- ISO 9001 / ISO 14001 / ISO 50001
- CE
- Technical Manual
- Alumil 20 Year Guarantee

**H2200** roof series offer the possibility for easy assembly by achieving large spans (up to 1,8m) between the mounting

- Pre-assembled materials
- Quick installation
- Light weight mounting system