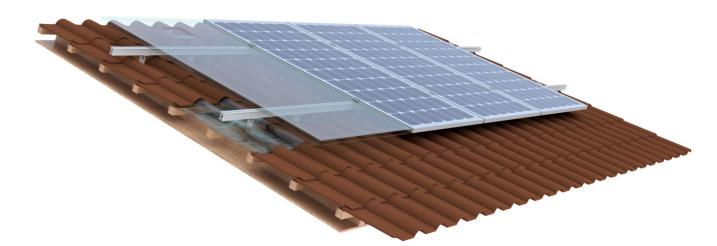

## Technical characteristics

- Series: H2200
- Type: AS250
- Application: Tile roof
- Alignment: Portrait-Landscape
- Inclination: Tangent to the tile roof Foundation: Hooks or hanger bolts

## Certification

- Static Analysis According Eurocodes 1,3,9
- ISO 9001 / ISO 14001 / ISO 50001
- CE
- Technical Manual
- Alumil 20 Year Guarantee

**H2200** roof series offer the possibility for easy assembly by achieving large spans (up to 1,8m) between the mounting

Depending on the requirements of each project, our structures can be adjusted in 3 dimensions, and fit in various types of tile (eg, Roman, Dutch).

PV modules can be placed either in portrait or landscape position for maximum roof coverage.