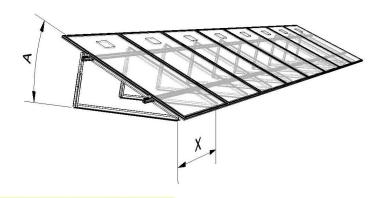

The maximum span is 2m between the mounting points depending on the wind and snow loads. There is also the ability to change the slope from 15 up to 30 degrees.

- Pre-assembled materials
- Quick installation
- Light weight mounting system