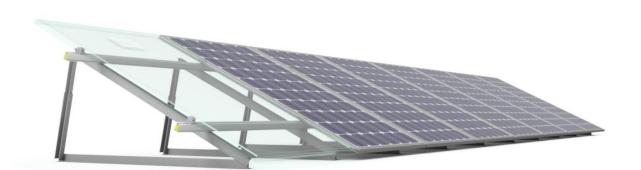

## Technical characteristics

- Series: H2300
- Type: AS360
- Application: Flat roof
- Alignment: Portrait
- Inclination: 15º-30º
- Foundation: Concrete

#### Certification

- Static Analysis According Eurocodes 1,3,9 ISO 9001 / ISO 14001 / ISO 50001

- Technical Manual
- Alumil 20 Year Guarantee

H2300 series are designed for easy assembly on the terrace surface. These are lightweight structures that consist of few components.

The maximum span is 2m between the mounting points depending on the wind and snow loads. There is also the ability to change the slope from 15 up to 30 degrees.

- Pre-assembled materials
- Quick installation
- Light weight mounting system