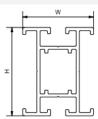

## **TECHNICAL DETAILS**

| Profile         | H2216                                 |
|-----------------|---------------------------------------|
| W = width (mm)  | 40                                    |
| H = Height (mm) | 50                                    |
| Weight (kg/m)   | 1,071                                 |
| Lengths (m)     | 2.4 / 2,75 / 3.6 / 4.2 / 4.7 /<br>5,9 |