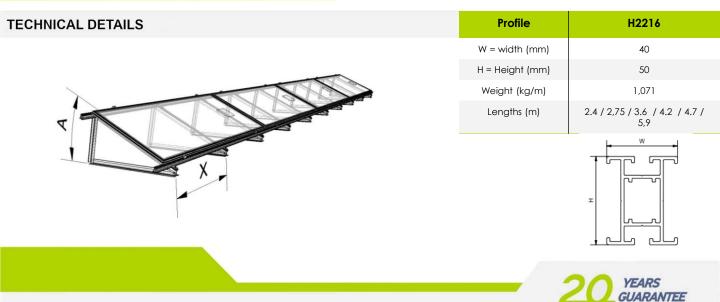

The maximum span is 2m between the mounting points depending on the wind and snow loads. There is also the ability to change the slope from 10 up to 30 degrees.

- ✓ Pre-assembled materials
- ✓ Quick installation
- ✓ Light weight mounting system