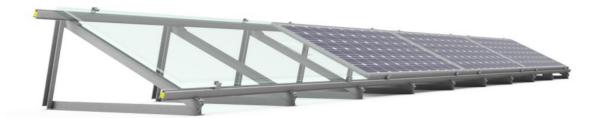

## Technical characteristics

/lumil SOLAR

- Series: H2300
- Type: AS370
- Application: Flat roof
- Alignment: LandscapeInclination: 10°-30°
- Foundation: Concrete

## Certification

- Static Analysis According Eurocodes 1,3,9
- ISO 9001 / ISO 14001 / ISO 50001
- CE
- Technical Manual
- Alumil 20 Year Guarantee

**H2300** series are designed for easy assembly on the terrace surface. These are lightweight structures that consist of few components.

The maximum span is 2m between the mounting points depending on the wind and snow loads. There is also the ability to change the slope from 10 up to 30 degrees.

- ✓ Pre-assembled materials
- ✓ Quick installation
- ✓ Light weight mounting system