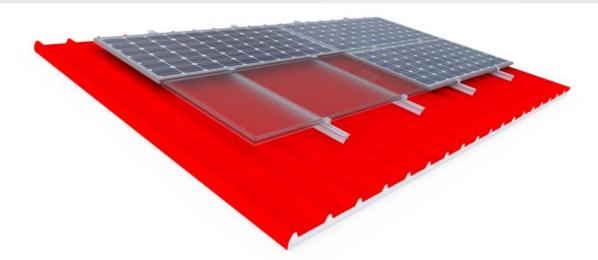

# AS415L - H2400 HELIOS Industrial Roof

#### Technical characteristics

- Series: H2400
- Type: A\$415L
- Application: Industrial Roof
- Alignment: Landscape
- Inclination: Tangent to the industrial roof
- Foundation: Self drilling rivets or self drilling screws

- ✓ Quick installation
- ✓ Light weight mounting system
- ✓ Adaption to various types of industrial roofs