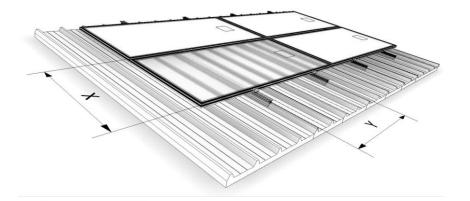

#### Technical characteristics

- Series: H2400
- Type: A\$415L
- Application: Industrial Roof
- Alignment: Landscape
- Inclination: Tangent to the industrial roof
- Foundation: Self drilling rivets or self drilling screws

- ✓ Quick installation
- ✓ Light weight mounting system
- ✓ Adaption to various types of industrial roofs