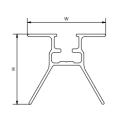

## TECHNICAL DETAILS

| Profile         | H2409                 |
|-----------------|-----------------------|
| W = width (mm)  | 60                    |
| H = Height (mm) | 53,6                  |
| Weight (kg/m)   | 1,064                 |
| Lengths (m)     | 2,75 / 3,6 / 4,7 /5,9 |