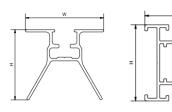

### **TECHNICAL DETAILS**

| Profile         | H2409                 | H2216                                 |
|-----------------|-----------------------|---------------------------------------|
| W = width (mm)  | 60                    | 40                                    |
| H = Height (mm) | 53,6                  | 50                                    |
| Weight (kg/m)   | 1,064                 | 1,071                                 |
| Lengths (m)     | 2,75 / 3,6 / 4,7 /5,9 | 2.4 / 2,75 / 3.6 / 4.2<br>/ 4.7 / 5,9 |