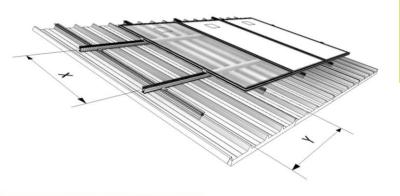

## Technical characteristics

- Series: H2400
- Type: AS415P
- Application: Industrial RoofAlignment: Landscape
- Alignment: Landscape
  Inclination: Tangent to the industrial roof
- · Foundation: Self drilling rivets or self drilling screws

- ✓ Quick installation
- ✓ Light weight mounting system
- ✓ Adaption to various types of industrial roofs
- Due to the dimensions of the profile, panels are better ventilated; as a result, the installation performs better in high temperatures