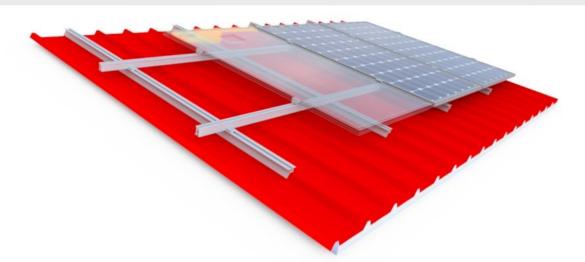

## Technical characteristics

- Series: H2400
- Type: AS415P
- Application: Industrial RoofAlignment: Landscape
- Alignment: Landscape
  Inclination: Tangent to the industrial roof
- · Foundation: Self drilling rivets or self drilling screws

- ✓ Quick installation
- ✓ Light weight mounting system
- ✓ Adaption to various types of industrial roofs
- Due to the dimensions of the profile, panels are better ventilated; as a result, the installation performs better in high temperatures